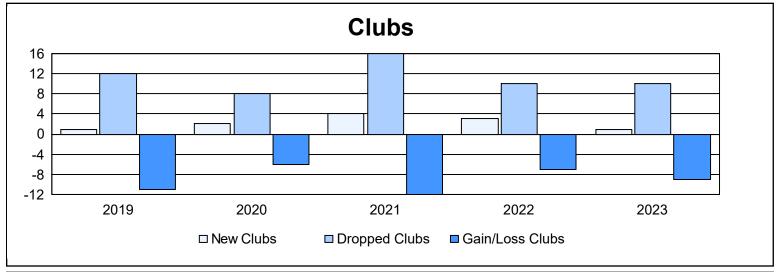

| Year      | New<br>Clubs | Dropped<br>Clubs | Gain/<br>Loss<br>Clubs | New<br>Members | Charter<br>Members | Reinstate<br>Members | Transfer<br>Members | Total<br>Member<br>Added | Total<br>Members<br>Dropped | Gain/<br>Loss<br>Members |
|-----------|--------------|------------------|------------------------|----------------|--------------------|----------------------|---------------------|--------------------------|-----------------------------|--------------------------|
| 2018-2019 | 1            | 12               | -11                    | 731            | 38                 | 48                   | 34                  | 851                      | 1,181                       | -330                     |
| 2019-2020 | 2            | 8                | -6                     | 583            | 58                 | 56                   | 48                  | 745                      | 1,149                       | -404                     |
| 2020-2021 | 4            | 16               | -12                    | 537            | 103                | 34                   | 69                  | 743                      | 1,271                       | -528                     |
| 2021-2022 | 3            | 10               | -7                     | 857            | 89                 | 46                   | 48                  | 1,040                    | 1,163                       | -123                     |
| 2022-2023 | 1            | 10               | -9                     | 759            | 35                 | 52                   | 43                  | 889                      | 1,227                       | -338                     |
| Average   | 2            | 11               | -9                     | 693            | 65                 | 47                   | 48                  | 854                      | 1,198                       | -345                     |