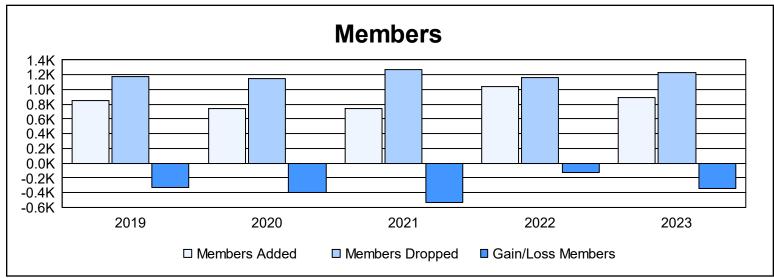

| Year      | New<br>Clubs | Dropped<br>Clubs | Gain/<br>Loss<br>Clubs | New<br>Members | Charter<br>Members | Reinstate<br>Members | Transfer<br>Members | Total<br>Member<br>Added | Total<br>Members<br>Dropped | Gain/<br>Loss<br>Members |
|-----------|--------------|------------------|------------------------|----------------|--------------------|----------------------|---------------------|--------------------------|-----------------------------|--------------------------|
| 2018-2019 | 1            | 12               | -11                    | 731            | 38                 | 48                   | 34                  | 851                      | 1,181                       | -330                     |
| 2019-2020 | 2            | 8                | -6                     | 583            | 58                 | 56                   | 48                  | 745                      | 1,149                       | -404                     |
| 2020-2021 | 4            | 16               | -12                    | 537            | 103                | 34                   | 69                  | 743                      | 1,271                       | -528                     |
| 2021-2022 | 3            | 10               | -7                     | 857            | 89                 | 46                   | 48                  | 1,040                    | 1,163                       | -123                     |
| 2022-2023 | 1            | 10               | -9                     | 759            | 35                 | 52                   | 43                  | 889                      | 1,227                       | -338                     |
| Average   | 2            | 11               | -9                     | 693            | 65                 | 47                   | 48                  | 854                      | 1,198                       | -345                     |